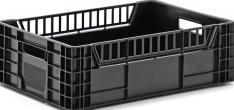

## **Product description**

Black stackable plastic Flower bulb forcing trays are designed for substrate cultivation of lilies and tulips. This stacking crate has walls with height 180 mm, with the 2 long sides partially open and a perforated bottom. The crate has open handles on two sides for optimal handling. Suitable for export of flower bulbs, other agricultural products, and the tree nursery sector. You can also use them as transport crate, warehouse crate or storage crate.

## Specifications

Article arrangement: New Version: walls closed / floor perforated Walls: open handles Food-safe: no Colour: black Width (mm): 400 Volume (ltr): 43 EAN Code (Gtin) 8719424190373

Scan the QR code for more information

Type: forcing box Material: plastic Floor: perforated Euronorm (mm): 600 x 400 Length (mm): 600 Height (mm): 180 Type number: 3617

KRUIZINGA.FR® Stockage et ressources de transport