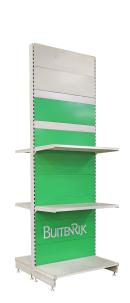

## **Product description**

Complete used shop rack double sided. Also called gondola theorem, gondola theorem or middle theorem. A gondola rack consists of a partition wall with adjustable shelves on two sides. Specially designed to be placed in the middle of a room and is therefore ideal when you want to make optimal use of the retail space. The rack stands on adjustable feet so that you can always level the rack on uneven surfaces.

Attention! The rack is delivered unassembled. One set consists of:

- 2x posts 3080 mm high
- 14x closed wall panels green
- 4x closed wall panels beige
- 2x closed wall panels beige (small)
- 6x adjustable shelves
- 8x shelf supports
- 4x adjustable feet

## Specifications

Article arrangement: Used Version: complete with accessories Subgroup: Shelving used Surface treatment: painted and use damage Internal height (mm): 3080 Internal depth (mm): 470 Additional specifications: pay attention! delivered unassembled!

Scan the QR code for more information

Type: store rack Material: steel Colour: various Width (mm): 1030 Depth (mm): 1050 Type number: 5991GB EAN Code (Gtin) 8719424208276