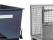

## **Product description**

A used shelf rack with dimensions 3050x400x2500 mm is a type of storage system used for efficient storage of goods. Treated with a hotdip galvanized zinc coating, which protects the material from corrosion. This makes the storage rack durable and suitable for use in environments where exposure to moisture or other weather conditions are possible. Divided into three sections. This allows for organized storage of different types of goods and easy access to specific items. Each section of the shelf rack has eight shelves. The shelves in the shelf rack are removable and height adjustable. This provides flexibility when storing goods of different sizes. It also makes it easy to clean or adapt the racking to changing storage needs. Suitable for use in various environments, including warehouses, archives, workshops, and stores.

A used shelf rack with dimensions 3050x400x2500 mm is a type of storage system used for efficient storage of goods. Treated with a hotdip galvanized zinc coating, which protects the material from corrosion. This makes the storage rack durable and suitable for use in environments where exposure to moisture or other weather conditions are possible. Divided into three sections. This allows for organized storage of different types of goods and easy access to specific items. Each section of the shelf rack has eight shelves. The shelves in the shelf rack are removable and height adjustable. This provides flexibility when storing goods of different sizes. It also makes it easy to clean or adapt the racking to changing storage needs. Suitable for use in various environments, including warehouses, archives, workshops, and stores.