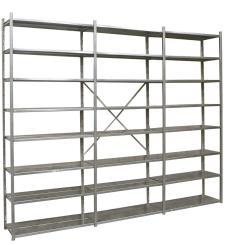

## **Product description**

A used shelf rack with dimensions 3050x400x2500 mm is a type of storage system used for efficient storage of goods. Treated with a hotdip galvanized zinc coating, which protects the material from corrosion. This makes the storage rack durable and suitable for use in environments where exposure to moisture or other weather conditions are possible. Divided into three sections. This allows for organized storage of different types of goods and easy access to specific items. Each section of the shelf rack has eight shelves. The shelves in the shelf rack are removable and height adjustable. This provides flexibility when storing goods of different sizes. It also makes it easy to clean or adapt the racking to changing storage needs. Suitable for use in various environments, including warehouses, archives, workshops, and stores.

A used shelf rack with dimensions 3050x400x2500 mm is a type of storage system used for efficient storage of goods. Treated with a hotdip galvanized zinc coating, which protects the material from corrosion. This makes the storage rack durable and suitable for use in environments where exposure to moisture or other weather conditions are possible. Divided into three sections. This allows for organized storage of different types of goods and easy access to specific items. Each section of the shelf rack has eight shelves. The shelves in the shelf rack are removable and height adjustable. This provides flexibility when storing goods of different sizes. It also makes it easy to clean or adapt the racking to changing storage needs. Suitable for use in various environments, including warehouses, archives, workshops, and stores.

- 8x 250cm stands
- 48x shelves of 100x20 cm
- 48x supports of 40 cm
- 1x cross brace
- 4x screws
- 16x top caps

Material: steel

Shelves: adjustable in height

Width (mm): 3050 Height (mm): 2500