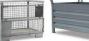

## **Product description**

A used shelf rack with dimensions 3050x400x2500 mm is a type of storage system used for efficient storage of goods. Treated with a hotdip galvanized zinc coating, which protects the material from corrosion. This makes the storage rack durable and suitable for use in environments where exposure to moisture or other weather conditions are possible. Divided into three sections. This allows for organized storage of different types of goods and easy access to specific items. Each section of the shelf rack has eight shelves. The shelves in the shelf rack are removable and height adjustable. This provides flexibility when storing goods of different sizes. It also makes it easy to clean or adapt the racking to changing storage needs. Suitable for use in various environments, including warehouses, archives, workshops, and stores.

A used shelf rack with dimensions 3050x400x2500 mm is a type of storage system used for efficient storage of goods. Treated with a hotdip galvanized zinc coating, which protects the material from corrosion. This makes the storage rack durable and suitable for use in environments where exposure to moisture or other weather conditions are possible. Divided into three sections. This allows for organized storage of different types of goods and easy access to specific items. Each section of the shelf rack has eight shelves. The shelves in the shelf rack are removable and height adjustable. This provides flexibility when storing goods of different sizes. It also makes it easy to clean or adapt the racking to changing storage needs. Suitable for use in various environments, including warehouses, archives, workshops, and stores.

- 8x 250cm stands
- 48x shelves of 100x20 cm
- 48x supports of 40 cm
- 1x cross brace
- 4x screws
- 16x top caps