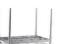

## **Product description**

A used shelf rack with dimensions 3050x400x2500 mm is a type of storage system used for efficient storage of goods. Treated with a hotdip galvanized zinc coating, which protects the material from corrosion. This makes the storage rack durable and suitable for use in environments where exposure to moisture or other weather conditions are possible. Divided into three sections. This allows for organized storage of different types of goods and easy access to specific items. Each section of the shelf rack has eight shelves. The shelves in the shelf rack are removable and height adjustable. This provides flexibility when storing goods of different sizes. It also makes it easy to clean or adapt the racking to changing storage needs. Suitable for use in various environments, including warehouses, archives, workshops, and stores.

A used shelf rack with dimensions 3050x400x2500 mm is a type of storage system used for efficient storage of goods. Treated with a hotdip galvanized zinc coating, which protects the material from corrosion. This makes the storage rack durable and suitable for use in environments where exposure to moisture or other weather conditions are possible. Divided into three sections. This allows for organized storage of different types of goods and easy access to specific items. Each section of the shelf rack has eight shelves. The shelves in the shelf rack are removable and height adjustable. This provides flexibility when storing goods of different sizes. It also makes it easy to clean or adapt the racking to changing storage needs. Suitable for use in various environments, including warehouses, archives, workshops, and stores.

- 8x 250cm stands
- 48x shelves of 100x20 cm
- 48x supports of 40 cm
- 1x cross brace
- 4x screws
- 16x top caps

Material: steel

Shelves: adjustable in height

Width (mm): 3050 Height (mm): 2500