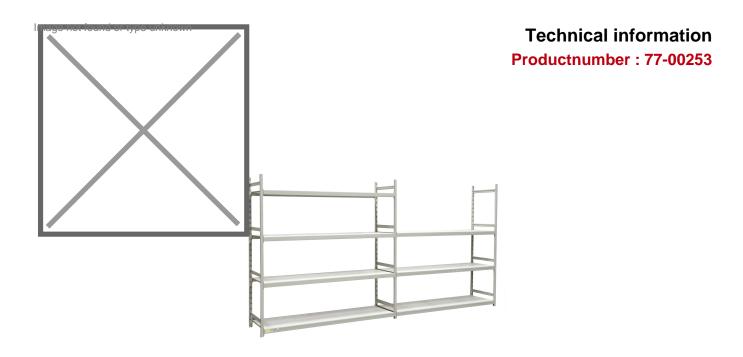

## **Product description**

Used shelf rack with dimensions of 600x4120x2100 mm. The set consists of three uprights, 14 beams and 7 wooden shelves, allowing the racking to be adapted to specific storage needs. Thanks to the modular design, the height and layout of the shelves can be adapted to your own needs. This shelf rack is delivered unassembled, but is easy to assemble.

## **Specifications**

Article arrangement: Used

Version: complete with accessories

Subgroup: Shelving used

Colour: white Width (mm): 4120 Height (mm): 2100 Internal depth (mm): 560

Options: shelves adjustable and removable

Type: static shelving rack

Material: steel

Shelves: adjustable in height

Surface treatment: painted and use damage

Internal width (mm): 1980

Depth (mm): 600 Weight (kg) 175 Type number: 00253