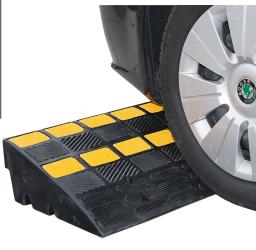

## **Product description**

Solid rubber ramp for better access to sidewalks, sidewalks, containers and other elevations. Widely used at garage entrances (car traffic, trucks, handcarts, bicycles, wheelchairs, wheelbarrows, etc.). The profiled anti-slip surface and the yellow reflective strips ensure optimal safety. The two recesses at the bottom allow for the drainage of rainwater. They can also be used as cable ducts. Permanent fixation possible through integrated mounting holes. Load capacity up to 40 tons.

## **Specifications**

Article arrangement: New Version: rubber 15 cm Subgroup: Traffic marking

Length (mm): 600 Height (mm): 150 Weight (kg) 20

Additional specifications: price each EAN Code (Gtin) 8719424062588

Scan the QR code for more information

Type: acces ramp Material: rubber Colour: black/yellow Width (mm): 360

Loading capacity (kg): 40000 Type number: 42-BRG Max Height (mm): 150