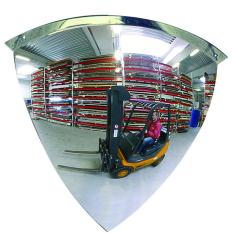

## **Product description**

90° wide-angle mirror with excellent image quality. Easy to use due to the light weight, shock resistance and easy mounting with the supplied screws.

Recommended for use in office buildings, hospitals, hotels, elevators, etc.

## **Specifications**

Article arrangement: New Version: perception mirror 90° Subgroup: Safety mirrors Height (mm): 400 Weight (kg) 2.5

Additional specifications: Viewing distance 1-4 m

Type: Industry
Material: plastic
Width (mm): 400
Depth (mm): 330