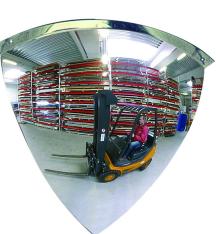

## **Product description**

90° wide-angle mirror with excellent image quality. Easy to use due to the light weight, shock resistance and easy mounting with the supplied screws.

Recommended for use in office buildings, hospitals, hotels, elevators, etc.

## Specifications

Article arrangement: New Version: perception mirror 90° Subgroup: Safety mirrors Height (mm): 420 Weight (kg) 3 Additional specifications: Viewing distance 1-8 m

Scan the QR code for more information