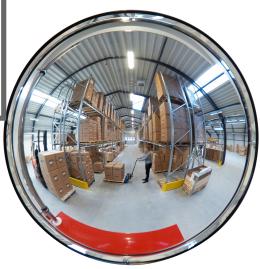

## **Product description**

Compact interior mirror made of acrylic glass with a black border. Has a wide field of view due to the special curvature. Easy to mount on flat surfaces with pre-drilled mounting holes.

## **Specifications**

Article arrangement: New

Version: perception mirror acrylic ø80 cm

Subgroup: Safety mirrors

Depth (mm): 180

Type number: 42-OBS-842 EAN Code (Gtin) 8719424056457

Scan the QR code for more information

Type: Industry Material: plastic Width (mm): 800 Weight (kg) 3

Additional specifications: Viewing distance 10-15 m