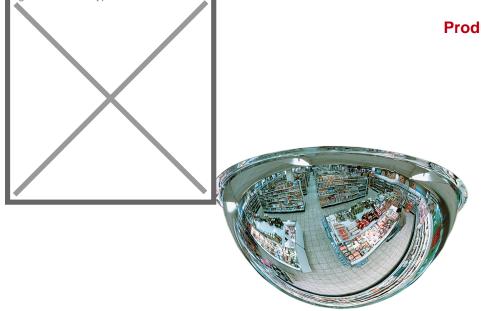

## **Product description**

Handy wide-angle mirror with a 360 ° overview. Ideal for speeding up traffic flow. Prevents accidents and theft. Due to its light weight, shock resistance, faster flow and easy installation, it is certainly of added value for use in halls, warehouses, showrooms, hospitals, etc.