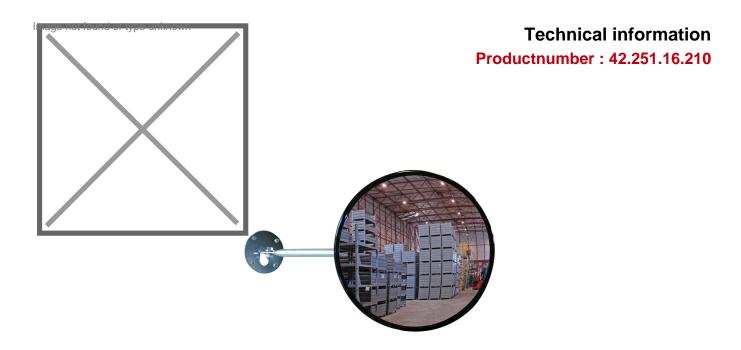

## **Product description**

Handy observation mirror made of acrylic glass, only suitable for indoor use. Ideal for preventing theft and accidents.

As light as a feather, extremely impact resistant and a wide angle effect for better visibility. To be mounted on flat surfaces with the supplied bracket.

With the bracket supplied as standard you have a wall distance of 25 cm, with the extended bracket (see below) approx. 55 cm.

See below for mounting instructions: