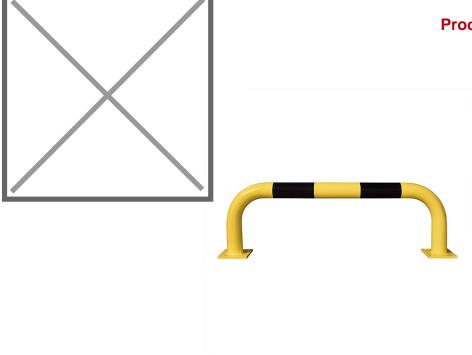

## **Product description**

Steel protective bar for protection against collision damage, securing machines and workplaces and separating traffic routes. The striking yellow brackets are made of 3 mm thick high-quality steel with a diameter of 76 mm and provided with black signal stripes. The dimensions of the feet/bottom plates are 160x140x10 mm (lxwxh) and are each provided with 4 drilled holes with a diameter of 14 mm. screw 8/100 (article number: 42.109.17.393) of

## **Specifications**

Article arrangement: New

Version: crash protection bar of steel

Subgroup: Protection guards
Surface treatment: plastic-coated

Height (mm): 350 Type number: 42-BB

EAN Code (Gtin) 8719424058772

Type: guardrail Material: steel Colour: black/yellow Width (mm): 1000 Weight (kg) 13

Additional specifications: only suitable for indoor use!