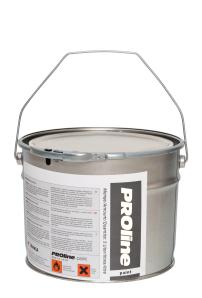

## **Product description**

High-quality, low-wear, one-component marking paint. Good for concrete, asphalt and cement floor. Easy to apply with roller for large areas or brush. For outdoor use, weather-resistant, durable, low-wear, highly opaque and quick-drying. Available in different colours. Consumption: 5 L for approx. 25 m<sup>2</sup>. Tip: most bases need 2 layers.

## Specifications

Article arrangement: New Version: 5 liter outside paint - white Colour: white Weight (kg) 7 EAN Code (Gtin) 8719424061963

Scan the QR code for more information

Type: marking paint Subgroup: Floor marking and tape Volume (ltr): 5 Type number: 42-VERF