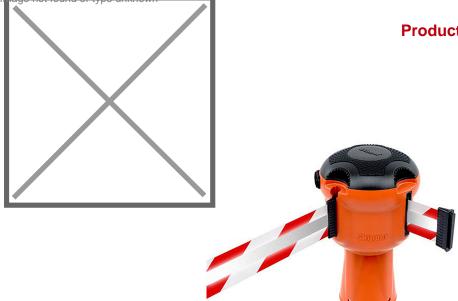

## Technical information Productnumber : 10-SBARRIER-REF

Product description

Skipper for external environments for Day and Night-time Safety

Skipper is the key to a complete barrier system now offering a reflective webbing to enhance the night-time safety whilst maintaining the same strength and durablity as the standard 9m (30ft) retractable Skipper unit.

As well as attaching to Skipper's own cones and posts, you can attach the Skipper unit to almost any standard traffic cone worldwide. The versatile and adaptable unit is used across a wide range of industries, from construction to airports and shipping, to events, retail, facilities management and so many more. Skipper is the original, market leading solution, and the choice of health and safety professionals across the world.

## Specifications

Article arrangement: New Version: unit with red / white chevron / night reflective strip Subgroup: Barriers Length (mm): 9000 Height (mm): 240 Type number: 10-SBARRIER

Scan the QR code for more information

Type: safety markings Material: plastic Colour: orange Width (mm): 145 Weight (kg) 0.795 EAN Code (Gtin) 8719424180947

KRUIZINGA.FR® Stockage et ressources de transport