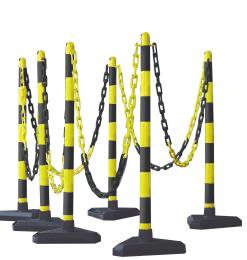

## Product description

This handy, light and stable chain stand set is easy to use for demarcating terrain, showrooms, etc. It is therefore very suitable for both outdoor and indoor use. 10 hanging hooks Hard rubber foot, triangular (300x300 mm)

## Specifications

Article arrangement: New Version: 6 uprights with triangle plate, complete with 10 m chain and Subgroup: Barriers hooks (black/yellow) Colour: black/yellow Height (mm): 870 Type number: 42-SET6-175