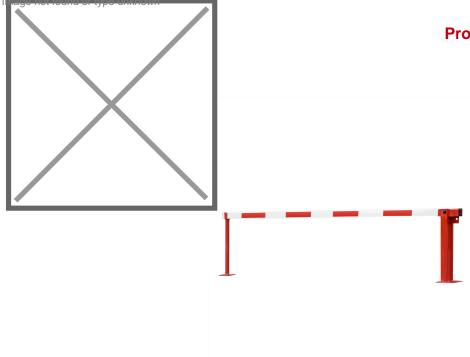

## **Product description**

Manually operated barrier with gas pressure spring. This 5.8 meter long barrier can be locked by means of a cylinder lock and is painted red/white.

## Specifications

Article arrangement: New Version: with pressure gas spring/stabilizer - 5820 mm wide Subgroup: Barriers Surface treatment: painted Height (mm): 1000 Type number: 42-SLGHB EAN Code (Gtin) 8719424060515

Scan the QR code for more information

Type: barrier Material: steel and aluminium Colour: white/red Width (mm): 5820 Weight (kg) 110 Additional specifications: including key