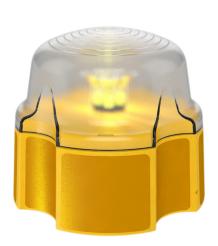

## **Product description**

The safety light is ideal for traffic control, airports, petrochemicals and many other industries. The unit has a light sensor for automatic activation/deactivation, or can be set to full manual control.

The bright LEDs can be switched between a flashing or permanent setting, and the unit has an integrated rechargeable battery compartment which is powered by a standard DC adapter (not included). Simply twist off the Skipper or Skipper XS unit's top cap, and twist on the rechargeable safety light. Conforms to BS3143 part 2 1990. Uses 6X AA batteries (not included).

## **Specifications**

Article arrangement: New

Version: LED light Subgroup: Barriers Length (mm): 140 Height (mm): 140

Type number: 10-LICHT01

Type: accessories Material: plastic Colour: yellow Width (mm): 122 Weight (kg) 0.36