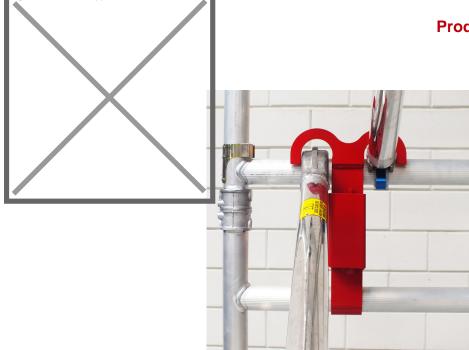

## **Product description**

Prevents undesirable disassembling of the scaffold Suitable for almost any type of rolling scaffold Connects 2 scaffold frame sections and 2 braces to each other Locked within 5 seconds No loose parts The rolling scaffold lock can be locked together

## Specifications

Article arrangement: New Version: for almost any type of rolling scaffold Colour: red Width (mm): 220 Type number: 080-550 EAN Code (Gtin) 8719424012279

Scan the QR code for more information

Type: scaffold lock Material: steel Surface treatment: painted Weight (kg) 6.6 Batch (items): 2