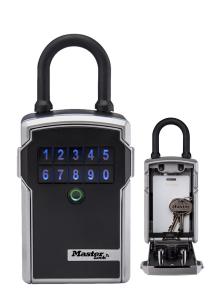

## **Product description**

The Portable Key Sat with Bluetooth is the perfect solution for shared access to your keys: no more hiding keys under the doormat or a flower pot. This portable design can be used in a variety of places. Open and manage your key cabinet with your smartphone, with temporary or permanent codes. You can share instant access with 15 guests. Fully monitor who visits via the app and notifications. There is a large capacity for key cards or traditional keys. Long-life battery is easy to replace. Durable solid case with coating to protect hardware and door finish. Works with the free app Master Lock Vault Home. With a 2-year limited warranty, a brand you can trust provides peace of mind.

- Open and manage with your smartphone.
- The free Vault Home app for iOS and Android is intended for personal use and is suitable for 40 locks.
- Can also wounds open by entering a common code through the keypad.
- Schedule access now or in the future.
- Provide permanent or temporary access.
- Removable bracket for easy relocation and installation.
- Track usage with app.
- Alerts for break-in attempts and low battery.
- Large storage capacity for keys and access passes.
- Easy battery replacement (CR123A pre-installed).

## Specifications

Article arrangement: New Version: with Bluetooth lock Colour: grey Height (mm): 183 Type number: 5440EURD

Scan the QR code for more information

Type: key locker Material: steel Width (mm): 83 Depth (mm): 59 EAN Code (Gtin) 8719424226515