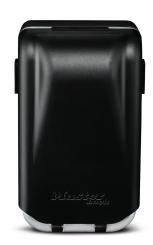

## **Product description**

The Master Lock Key Cabinet with Backlit Numbers features a 72mm wide metal body for durability and can hold multiple house keys. No more hiding your keys under the doormat or under a flower pot: The key cabinet is the perfect solution to share access to your keys. The cabinet can be hung permanently on the wall. The large, easy-to-read illuminated dials and the resettable combination combine to provide a secure storage place for spare keys and access cards.

- Medium-sized key storage room accommodates several house keys
- The convenience of a free combination choice for optimal security
- Large, easy to read backlit dials that are more visible, especially in low light conditions
- Easy to replace CR2032 battery
- Design can be permanently mounted on the wall (mounting kit included)
- Reinforced door offers better weather resistance and more discretion

## Specifications

Article arrangement: New Version: combination lock (illuminated) Colour: black/grey Internal width (mm): 57 Internal height (mm): 103 Internal depth (mm): 25 Type number: 5425EURD Type: key locker Material: steel Width (mm): 72 Height (mm): 126 Depth (mm): 52 Weight (kg) 2.8 EAN Code (Gtin) 8719424174144