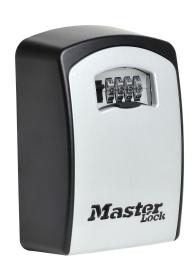

## **Product description**

The Master Lock key cabinet has a 106 mm wide metal housing for durability and can hold a variety of house keys, car keys and access cards. Don't hide your keys under the doormat or under a flower pot anymore. The key box is the perfect solution to share access to your keys. The cabinet can be hung permanently on the wall. With a 4-digit free combination selection for keyless convenience and extra security. The door protects combination keys against the weather, dirt and dust.

- The extra-large key storage area offers space for various house keys or access cards
- The convenience of a free choice of combinations for optimal security
- Design can be permanently mounted on the wall (mounting kit included)
- The reinforced door offers better weather resistance and more discretion

## **Specifications**

Article arrangement: New Version: combination lock

Colour: grey

Internal width (mm): 77 Internal height (mm): 115 Internal depth (mm): 40 Type number: 5403EURD

Scan the QR code for more information

Type: key locker Material: steel Width (mm): 106 Height (mm): 146 Depth (mm): 53 Weight (kg) 0.9

EAN Code (Gtin) 8719424174113