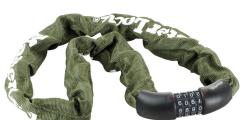

## **Product description**

The chain lock is 1.5 m long and has links made of hardened steel with a diameter of 8 mm, making it extra resistant to cutting and sawing through. The green nylon cover offers additional protection against scratches. The combination lock with 4 pivots offers the convenience of a keyless lock. The limited lifetime warranty offers peace of mind coming from a brand you can trust.

- Chain made of hardened steel
- Nylon protective cover against scratches
- Integrated combination lock
- 4-digit resettable combination

## **Specifications**

Article arrangement: New Version: combination lock

Length (mm): 1500

Type number: 8028EURD

Scan the QR code for more information

Type: cable lock Material: steel Width (mm): 8

EAN Code (Gtin) 8719424226577