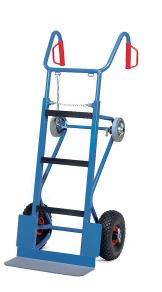

## **Product description**

Truck for appliances eases the transport of heavy equipment on flat surfaces and particularly on stairs. Welded steel tube construction, powder coated, blue RAL 5007. Wide rubber pads and non-slip cover on the blades. Wheel hubs with roller bearings.

## Specifications

Article arrangement: New Version: with pneumatic tyres Wheels front: pneumatic tyres 300\*105 mm Ral colour: 5007 Width (mm): 700 Loading capacity (kg): 400 Options: pneumatic tyre Shovel depth: 190 EAN Code (Gtin) 8719424015980

Scan the QR code for more information

Type: machinery handtruck Material: steel Colour: blue Surface treatment: powdercoating Height (mm): 1300 Weight (kg) 39 Type number: 8511051 Shovel width: 550

KRUIZINGA.FR<sup>®</sup> Stockage et ressources de transport