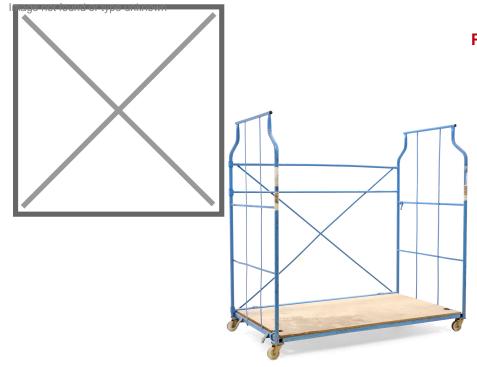

## **Product description**

Used furniture transport trolley on an L-frame. This nestable and stackable roll container consists of a painted steel frame and a folding bottom made of chipboard. The container stands on four nylon swivel castors.

## Specifications

Article arrangement: Used Version: L-nestable and stackable Walls: pipe frame Wheels front: 2 castor wheels nylon, 100 mm Wheels back: 2 castor wheels nylon, 100 mm Surface treatment: painted and use damage Internal length (mm): 1880 Internal width (mm): 1800 Internal height (mm): 1800 Type number: 7068GB EAN Code (Gtin) 8719424230918

Scan the QR code for more information

Type: furniture roll container Material: steel Floor: wooden floor plate Subgroup: Roll cage used Colour: blue Length (mm): 2000 Width (mm): 1150 Height (mm): 2000 Weight (kg) 80 Additional specifications: nylon wheels