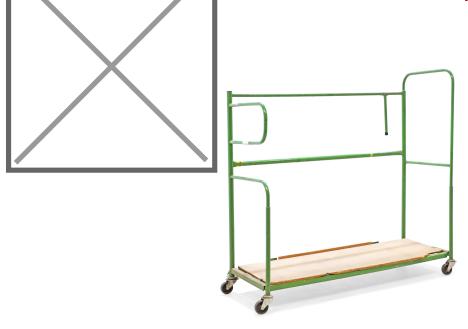

## **Product description**

Used furniture transport trolley. This nestable roll container consists of a painted steel frame and a folding bottom made of chipboard. The container stands on four nylon swivel castors.

## **Specifications**

Article arrangement: Used

Version: nestable Walls: pipe frame

Wheels front: 2 castor wheels nylon, 100 mm Wheels back: 2 castor wheels nylon, 100 mm Surface treatment: painted and use damage

Internal length (mm): 1700 Internal width (mm): 660 Internal height (mm): 1400 Type number: 7066GB

EAN Code (Gtin) 8719424230895

Scan the QR code for more information

Type: furniture roll container

Material: steel

Floor: wooden floor plate Subgroup: Roll cage used

Colour: green Length (mm): 1800 Width (mm): 770 Height (mm): 1790 Weight (kg) 61

Additional specifications: nylon wheels