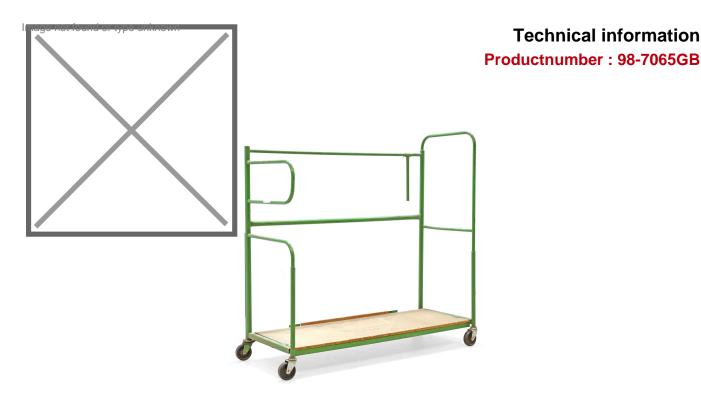

## **Product description**

Used furniture transport trolley. This nestable roll container consists of a painted steel frame and a folding bottom made of chipboard. The container stands on four nylon swivel castors.

## **Specifications**

Article arrangement: Used

Version: nestable Walls: pipe frame

Wheels front: 2 castor wheels nylon, 125 mm with wheel locks

Wheels back: 2 swivel wheels nylon, 125 mm Surface treatment: painted and use damage

Internal length (mm): 1700 Internal width (mm): 660 Internal height (mm): 1400 Type number: 7065GB

EAN Code (Gtin) 8719424230888

Type: furniture roll container

Material: steel

Floor: wooden floor plate Subgroup: Roll cage used

Colour: green Length (mm): 1800 Width (mm): 770 Height (mm): 1790 Weight (kg) 61

Additional specifications: nylon wheels

**Technical information**