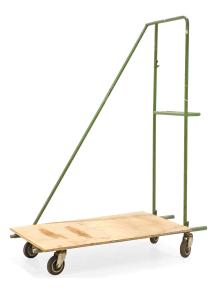

## **Product description**

Used warehouse trolley with folding bottom plate.

Attention! The fastening hook that holds the bottom plate when it is folded up is no longer functional.

## **Specifications**

Article arrangement: Used

Version: nestable Floor: wood

Subgroup: Furniture roll container

Colour: green Length (mm): 1450 Width (mm): 800 Height (mm): 1830 Weight (kg) 33

EAN Code (Gtin) 8719424217711

Scan the QR code for more information

Type: furniture roll container

Material: steel

Wheels front: 2 castor wheels solid rubber 140 mm Wheels back: 2 castor wheels solid rubber 140 mm

Surface treatment: painted and use damage

Internal length (mm): 1230 Internal width (mm): 730 Internal height (mm): 1600 Type number: 6453GB