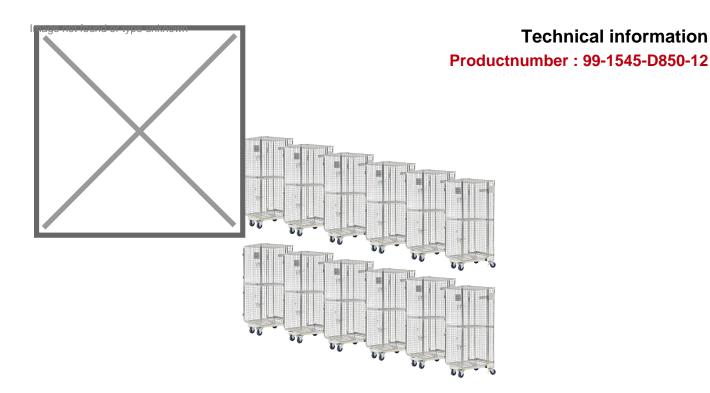

## **Product description**

Lot offer of 12 Anti-theft roll containers on A-frame made of electrolytically galvanised steel with a load capacity of 500 kg. Equipped with one folding shelf. The base, door, shelf and walls are gridded. This container runs on four non-marking rubber swivel castors, two of which have brakes. This makes the roll container very manoeuvrable and user-friendly. The door, side walls and shelf can be folded to make the trolley nestable. The nestable construction allows you to save space during return transport or when not in use. This anti-theft roll container is often used when transporting valuable products that need extra security.

## **Specifications**

Article arrangement: New Type: Full Security Version: A-nestable Walls: mesh 50\*50\*4 mm

Wheels front: 2 castor wheels solid rubber with wheel locks 125 mm

Wheels back: 2 fixed wheels, solid rubber 125 mm

Colour: colorless Length (mm): 850 Width (mm): 715 Height (mm): 1900 Loading capacity (kg): 500

Weight (kg) 72.5 Shelf heights: 820/800

Additional specifications: rubber wheels with wheel locks

Material: steel Floor: steel Subgroup: Full Security

Shelves: floor / 1 shelf / foldable

Surface treatment: electro-galvanized

Internal length (mm): 820 Internal width (mm): 670 Internal height (mm): 1640 Application: incl. 1 level Type number: 1545-D850

Batch (items): 12