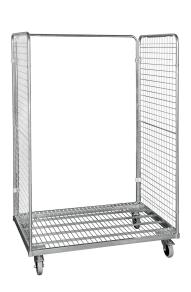

## **Product description**

Sturdy 2-sided roll container with a steel rolling floor with flexible rubber wheels and a tubular frame at the rear for reinforcement. Fast assembly and disassembly of the insert gates. 2 nylon lashing straps are supplied as standard with each roll container. Extra option to provide the roll container with steel floors. Very suitable for the distribution of products to and from shops and internal transport.

## Specifications

Article arrangement: New Version: input gates Walls: mesh Wheels front: 2 castor wheels solid rubber 125 mm Wheels back: 2 fixed wheels, solid rubber 125 mm Colour: colorless Length (mm): 1200 Width (mm): 1800 Height (mm): 1820 Loading capacity (kg): 600 Additional specifications: rubber wheels

Type: 2-sides Material: steel Floor: steel Subgroup: 2-Sides Shelves: excl. shelves Surface treatment: electro-galvanized Internal length (mm): 1150 Internal width (mm): 790 Internal height (mm): 1600 Type number: 702S02 EAN Code (Gtin) 8719424136340