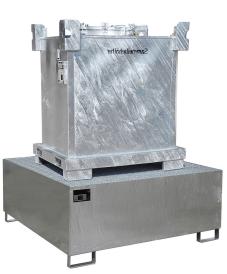

## **Product description**

Hot-dip galvanized drip tray with grid suitable for one IBC container. The capacity of the collection container is 1000 litres.

Guideline for storage and temporary storage for drip trays with regard to fire safety, occupational safety and environmental safety in accordance with PGS 15 (publication series of hazardous substances):

## Specifications

Article arrangement: New Version: for 1x 1000 I IBC Walls: walls closed Top: 1000kg/m2 Colour: colorless Length (mm): 1460 Height (mm): 620 Weight (kg) 194 Type number: 4041000

Scan the QR code for more information

Type: receptacle for IBC Material: steel Floor: with galvanized grid Subgroup: retention basin steel Surface treatment: galvanized Width (mm): 1460 Loading capacity (kg): 1900 Collection volume (ltr): 1100 EAN Code (Gtin) 8719424006148