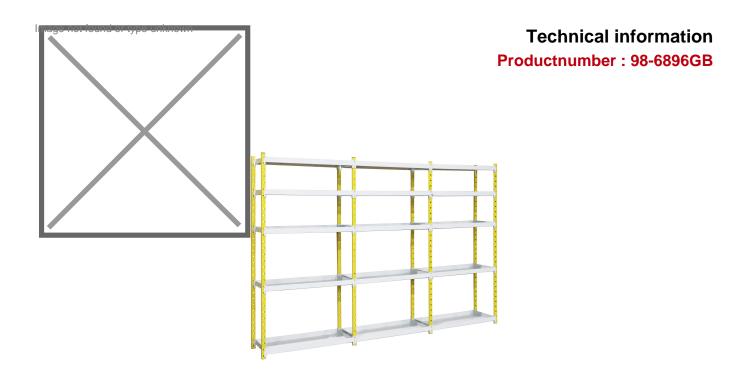

## **Specifications**

Article arrangement: Used

Version: basic shelf with 5 levels (15 retention basins)

Subgroup: Racks

Surface treatment: painted and use damage

Internal width (mm): 950 Depth (mm): 400

Type number: 6896GB

Scan the QR code for more information

Type: Shelves with retention basins

Material: steel Colour: grey/yellow Width (mm): 3050 Height (mm): 200

Internal depth (mm): 390

EAN Code (Gtin) 8719424226799