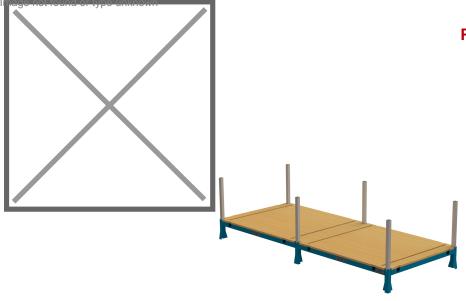

## **Product description**

The blue lacquered transport pallet is a flexible and durable solution for your internal transport. The stackable pallet on legs is aimed at better organizing the work floor. The construction consists of steel tube profiles with a spruce bottom plate. The pallet can be used as a separate pallet, but is also suitable as a transport box. Standard walls can be used for this (see below under 'can be combined with').

## Specifications

Article arrangement: New Version: suitable for pallet stacking frames Floor: wooden floor plate Surface treatment: painted Width (mm): 1000 Loading capacity (kg): 2000 EAN Code (Gtin) 8719424152173

Scan the QR code for more information

Type: steel pallet Material: steel Colour: blue Length (mm): 2420 Height (mm): 250 Type number: 61-ITP