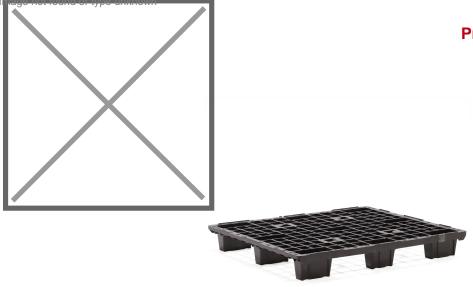

## **Product description**

Used plastic lattice pallets. With a Euronorm of 1200x1000 and a height of 150 mm. The leg design of these pallets allows them to be easily pushed together when stacked, taking up little space when not in use. In addition, the grid design provides air circulation and drainage.

## Specifications

Article arrangement: Used Version: grid pallet Euronorm (mm): 1200 x 1000 Surface treatment: signs of use Width (mm): 1000 Weight (kg) 7

Scan the QR code for more information

Type: Plastic pallet Material: plastic Colour: black Length (mm): 1200 Height (mm): 150 Type number: 7276GB