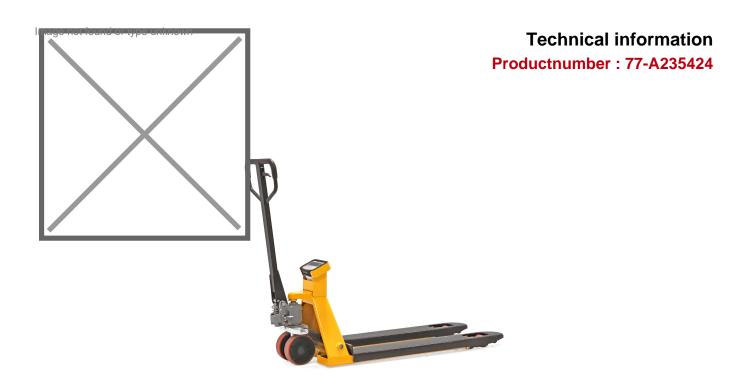

## **Product description**

Hand pallet truck - Fork length 1150 mm - Lifting capacity 2000 kg

- Hand pallet truck with short forks 1150 mm long, suitable for transporting 1200 x 800 mm Euronorm pallets
- Comfortable drawbar covered with rubber with a lever with 3 positions: lifting, neutral position and lowering.
- Super-strong steel frame construction, maintenance-free.
- Narrowed ends of the fork and double wheels for easy travel over irregular terrain.
- Equipped with steering wheels and wheels on the double fork made of polyurethane.

- Fork wheel type: double

- Steering wheel material: Polyurethane
- Fork wheel material: Polyurethane

Fork length (mm): 1150 mmMax. load (kg): 2000 kg

Min. lifting height (mm): 85 mmMax. lifting height (mm): 200 mm

## **Specifications**

Article arrangement: Used
Version: lifting height 85-200 mm
Wheels front: nylon (steering wheel)

Colour: black/yellow Length (mm): 1600 Width (mm): 540

Loading capacity (kg): 2000

Weight (kg) 98 Min Height (mm): 85

EAN Code (Gtin) 8719424225532

Type: standard fork length 1150 mm

Material: steel

Wheels back: nylon (tandem)

Surface treatment: painted and use damage

Internal length (mm): 1150

Height (mm): 1210

Application: hand pallet truck Type number: A235424 Max Height (mm): 200