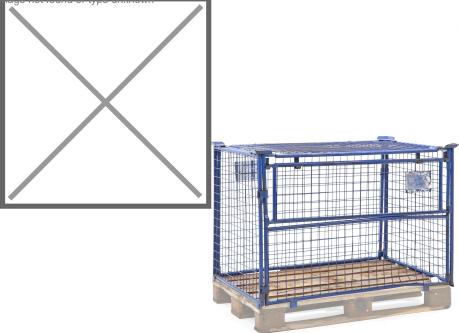

## **Product description**

Metal pallet top rim with lid 1240x840x970 mm. Equipped with practical folding window at the front allowing easy access to the contents. The mesh add-on walls are stackable on pallets. The advantage compared to gitterboxes is that these add-on walls take up much less space when not in use or returned empty as they are collapsible. Very suitable for storing or transporting bulk goods, but can also be used as shop bins (wire baskets) within retail.

## **Specifications**

Article arrangement: Used

Version: 1 flap at 1 long side + lid

Euronorm (mm): 1200 x 800

Surface treatment: painted and use damage

Internal length (mm): 1160 Internal width (mm): 760 Internal height (mm): 785 Type number: 7036GB

EAN Code (Gtin) 8719424229820

Scan the QR code for more information

Type: foldable construction stackable

Material: steel Colour: blue Length (mm): 1240 Width (mm): 840 Height (mm): 830 Weight (kg) 57.5

Additional specifications: without pallet