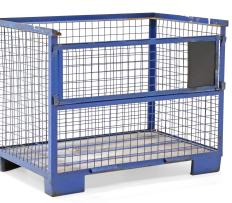

## **Product description**

Used mesh container measuring  $1240 \times 830 \times 970$  mm. The container has one flap on the long side for easier access to the contents of the mesh container. With a Euronorm of  $1200 \times 800$  mm, this container fits ideally in standard logistics systems where these dimensions are also used. These mesh containers are also stackable; thanks to the flap on the long side, the contents remain accessible even when stacked.

## Specifications

Article arrangement: Used Version: 1 flap at 1 long side Walls: mesh Euronorm (mm): 1200 x 800 Surface treatment: painted and use damage Internal length (mm): 1115 Internal width (mm): 735 Internal height (mm): 805 EAN Code (Gtin) 8719424169140

Scan the QR code for more information

Type: fixed construction Material: steel Floor: wooden and steal profiles Colour: blue Length (mm): 1240 Width (mm): 830 Height (mm): 970 Type number: 3864GB

KRUIZINGA.FR<sup>®</sup> Stockage et ressources de transport