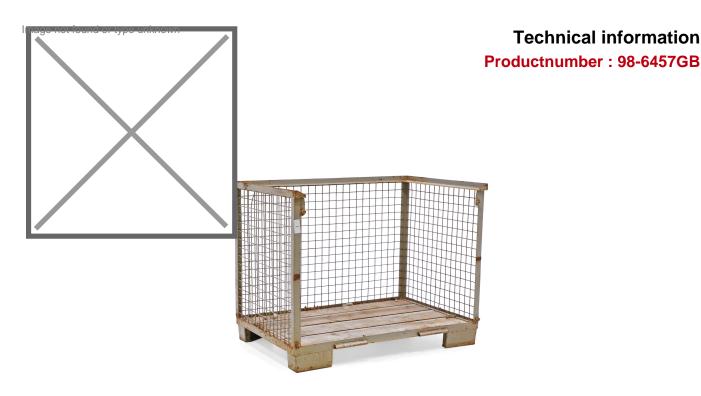

## **Product description**

Used mesh container 1200x800 mm with an open front for easy access to the contents. The mesh container is stackable, has a fixed construction and stands on 4 sturdy legs. Easy to pick up with a forklift or pallet truck.

## **Specifications**

Article arrangement: Used Version: 1 long side open

Walls: mesh

Euronorm (mm): 1200 x 800

Surface treatment: painted and use damage

Internal length (mm): 1200 Internal width (mm): 800 Internal height (mm): 790

Volume (ltr): 758 Type number: 6457GB

Scan the QR code for more information

Type: fixed construction stackable

Material: steel

Floor: wooden and steal profiles

Colour: grey Length (mm): 1245 Width (mm): 830 Height (mm): 960