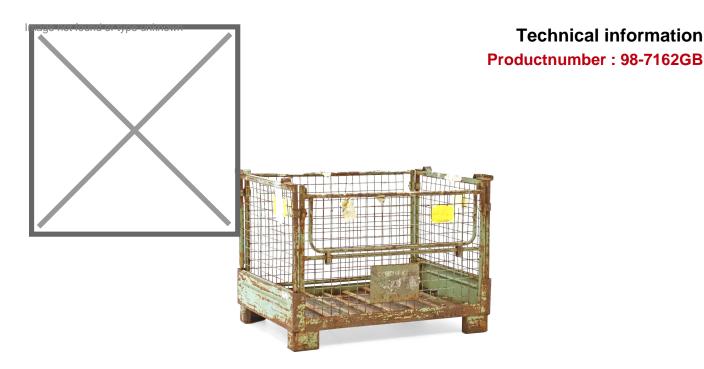

## **Product description**

Used collapsible mesh container. With the dimensions folded up: 1200x800x900 mm and collapsed: 1200x800x305 mm. This mesh container is stackable both collapsed and unfolded. It allows the containers to be stored in different configurations. With a flap on the long side, it facilitates access to the container's contents even when stacked. With a capacity of 636 litres, this mesh container offers space to store various goods.

Note! Bottom plate is not fully welded to the container frame.

## **Specifications**

Article arrangement: Used Version: flap at 1 long side Walls: mesh 50\*50 mm Euronorm (mm): 1200 x 800

Surface treatment: painted and use damage

Internal length (mm): 1140 Internal width (mm): 750 Internal height (mm): 745 Volume (ltr): 636

Type number: 7162GB

Additional specifications: stackable

Scan the QR code for more information

Type: collapsible
Material: steel
Floor: profiled steel
Colour: green
Length (mm): 1200
Width (mm): 800
Height (mm): 900