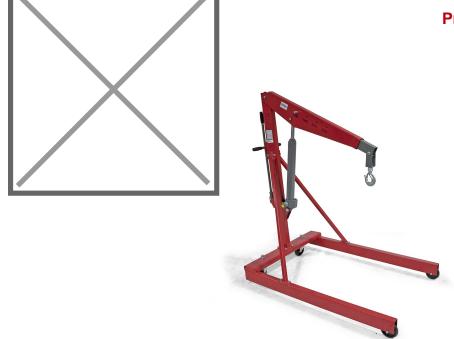

## Technical information Productnumber : 91-135TA9997

## **Product description**

Indispensable in every workshop! With a load capacity of up to 1 ton, lifting heavy materials is child's play. The crane arm can be adjusted in 4 different positions in the length, so that even the most difficult places can be reached.

Foldable: NO Material of the wheels: nylon Weight (kg): 103

## Specifications

Article arrangement: New Version: fixed construction Colour: red Length (mm): 1395 Internal width (mm): 860 Loading capacity (kg): 1000 Type number: 135-9996 EAN Code (Gtin) 8719424028096

Scan the QR code for more information

Type: workshop crane Material: steel Surface treatment: painted Width (mm): 1000 Height (mm): 1595 Weight (kg) 103 Max Height (mm): 2225