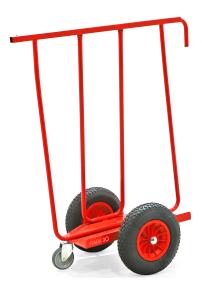

## **Product description**

Used sheet warehouse trolley made of welded profile steel and steel tube. Ergonomic trolley very suitable panels (wood, plasterboard, glass, sheet steel). Fitted with swivel telescopic handles, fixed with wing nut, extendable up to 2 m.

## **Specifications**

Article arrangement: Used Version: one-side loading

Wheels front: 2 castor wheels solid rubber 125 mm

Colour: red

Length (mm): 1150 Height (mm): 1400 Weight (kg) 20

EAN Code (Gtin) 8719424230789

Type: glass/plate trolley

Material: steel

Wheels back: 2 pneumatic tires, 400 mm Surface treatment: painted and use damage

Width (mm): 600

Internal height (mm): 1100 Type number: A230271

Scan the QR code for more information