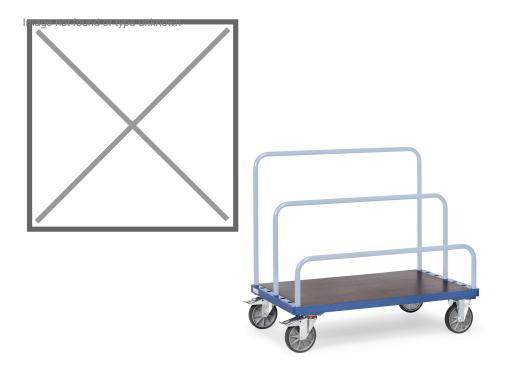

## **Product description**

Plate warehouse trolley made of welded profile steel and steel tube. The steel is treated with a scratch-free powder coating. There are seven adjustment options for the plug-in brackets in the frame. The plate trolley is supplied without plug-in brackets as standard. The usable bracket spacing is 90 mm. The stand has a wooden bottom and four wheels. The trolley rolls on two fixed castors and two braked swivel castors. The payload is 750 kg.

## Specifications

Article arrangement: New Version: on wheels WITHOUT insertion brackets Floor: multiplex loading surface waterproof Wheels back: 2 fixed wheels, solid rubber 200 mm Ral colour: 5007 Length (mm): 1600 Internal height (mm): 320 Weight (kg) 60 EAN Code (Gtin) 8719424020953

Type: glass/plate trolley Material: steel Wheels front: 2 castor wheels with wheel locks 200 mm. Colour: blue Surface treatment: powdercoating Width (mm): 800 Loading capacity (kg): 750 Type number: 854463