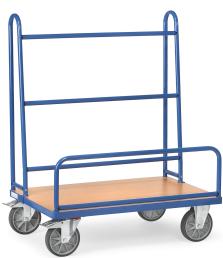

## **Product description**

Plate trolley made of tubular steel and profile steel. The loading platform is made of wooden plate with a beech decor top layer. For optimal handling, the material cart has two braked swivel castors and two fixed castors. The load capacity is 600 kg and the useful height is 1050 mm

## **Specifications**

Article arrangement: New Version: one-sided

Walls: pipes

Wheels front: 2 fixed wheels solid rubber 200 mm

Colour: blue

Surface treatment: powdercoating Internal length (mm): 1070 Internal width (mm): 435 Useful height (mm): 1050

Weight (kg) 41

Type number: 854411

Type: Fetra plate trolley

Material: steel

Floor: high-quality fibreboard

Wheels back: 2 castor wheels 200 mm. wheel locks

Ral colour: 5007 Length (mm): 1070 Width (mm): 710 Height (mm): 1320