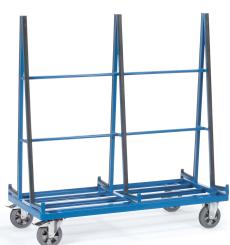

## **Product description**

Heavy quality glass or plate trolley with double-sided loading. The powder-coated steel container has a load capacity of 1200 kg and rolls on 2 swivel and 2 fixed castors, elastic solid rubber, hub with ball bearing. The steel container has a support surface of 230 mm on both sides.

## **Specifications**

Article arrangement: New Version: double-side loading Floor: with rubber protective profiles

Wheels back: 2 rigid wheels elastic rubber, 200 mm

Ral colour: 5007 Length (mm): 1600 Height (mm): 1810

Loading capacity (kg): 1200 Options: double-side loading Bearing surface (mm): 230

Scan the QR code for more information

Type: fetra glass/plate trolley Material: pipe material profile steel

Wheels front: 2 castor wheels, elastic rubber 200 mm, with brake

Colour: blue

Surface treatment: powdercoating

Width (mm): 800

Useful height (mm): 1450

Weight (kg) 80 Type number: 854474

EAN Code (Gtin) 8719424020984