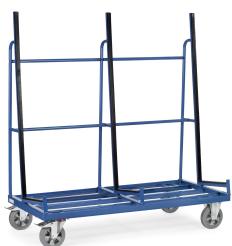

## **Product description**

Heavy quality glass or plate trolley with profile rubbers. The powder-coated steel container has a load capacity of 1200 kg and rolls on 2 swivel and 2 fixed castors, elastic solid rubber, hub with ball bearing.

## **Specifications**

Article arrangement: New Version: one-side loading

Wheels front: 2 fixed wheels solid rubber 200 mm

Colour: blue

Surface treatment: powdercoating

Width (mm): 800

Useful height (mm): 1450

Weight (kg) 74

Type number: 854454

EAN Code (Gtin) 8719424020915

Type: fetra glass/plate trolley Material: pipe material profile steel

Wheels back: 2 castor wheels 200 mm. wheel locks

Ral colour: 5007 Length (mm): 1600 Height (mm): 1810

Loading capacity (kg): 1200 Options: one-side loading Bearing surface (mm): 430

Scan the QR code for more information