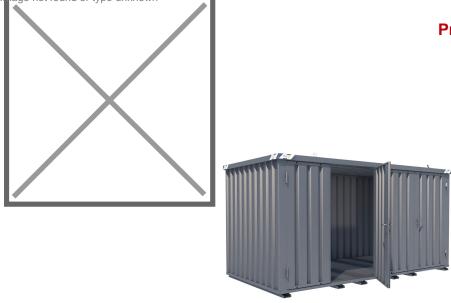

## **Product description**

Removable gas bottle storage with galvanized grid bottom and two hinged doors (L: 1750 x H: 1890 mm). The gas bottle box is easy to move due to the 4 lifting eyes and insertion slides. The container is delivered assembled with 2x3 keys, 6 wall brackets and 6 tension straps. The maximum load capacity is 500kg/m<sup>2</sup>. The container is available on request in various colours, with shelving material, a coat rack, cable holder or wall panel for brooms.

## Specifications

Article arrangement: New Version: for gas cylinders Walls: corrugated steel plate Colour: colorless Length (mm): 4100 Width (mm): 2100 Height (mm): 2100 Weight (kg) 570 Additional specifications: see drawing (pdf)

Scan the QR code for more information

Type: gas cylinder storage Material: steel Floor: with galvanized grid Surface treatment: galvanized Internal length (mm): 3975 Internal width (mm): 1975 Internal height (mm): 1935 Type number: SGL EAN Code (Gtin) 8719424051735