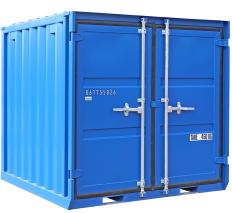

## **Product description**

6ft material container with wooden bottom and opening doors. This blue-painted profile steel container is fitted with plug-in brackets on both sides. This makes the container easy to move with a forklift.

## **Specifications**

Article arrangement: Rental

Version: 6 ft

Walls: corrugated steel plate Top: corrugated steel plate

Ral colour: 5010 Length (mm): 1980 Width (mm): 1970 Height (mm): 1910

Loading capacity (kg): 2000

Type number: 6FT

Scan the QR code for more information

Type: goods container

Material: steel Floor: wood Colour: blue

Surface treatment: painted Internal length (mm): 1800 Internal width (mm): 1860 Internal height (mm): 1730