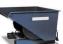

## **Product description**

Used pallet undercarriage with 2 swivel and fixed wheels. The castors contain a brake. The wheels make it easy to handle.

## **Specifications**

Article arrangement: Used Version: with 4 capture corners

Wheels front: 2 castor wheels nylon, with wheel locks 200 mm

Colour: blue Length (mm): 870 Width (mm): 670 Height (mm): 350 Type number: 6055GB

Scan the QR code for more information

Type: pallet carrier Material: steel

Wheels back: 2 fixed wheels nylon, 200 mm Surface treatment: painted and use damage

Internal length (mm): 815 Internal width (mm): 615