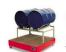

## **Product description**

Used pallet undercarriage with 2 swivel and fixed wheels. The castors contain a brake. The wheels make it easy to handle.

## **Specifications**

Article arrangement: Used Version: with 4 capture corners

Wheels front: 2 castor wheels nylon, with wheel locks 200 mm

Colour: blue Length (mm): 870 Width (mm): 670 Height (mm): 350 Type number: 6055GB

Scan the QR code for more information

Type: pallet carrier Material: steel

Wheels back: 2 fixed wheels nylon, 200 mm Surface treatment: painted and use damage

Internal length (mm): 815 Internal width (mm): 615