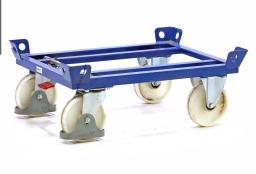

## **Product description**

Used pallet undercarriage with 2 swivel and fixed wheels. The castors contain a brake. The wheels make it easy to handle.

## **Specifications**

Article arrangement: Used Version: with 4 capture corners

Wheels front: 2 castor wheels nylon, with wheel locks 200 mm

Colour: blue Length (mm): 870 Width (mm): 670 Height (mm): 350 Type number: 6055GB

Scan the QR code for more information

Type: pallet carrier Material: steel

Wheels back: 2 fixed wheels nylon, 200 mm Surface treatment: painted and use damage

Internal length (mm): 815 Internal width (mm): 615