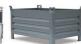

## **Product description**

Used pallet undercarriage with 2 swivel and fixed wheels. The castors contain a brake. The wheels make it easy to handle.

## **Specifications**

Article arrangement: Used Version: with 4 capture corners

Wheels front: 2 castor wheels nylon, with wheel locks 200 mm

Colour: blue Length (mm): 870 Width (mm): 670 Height (mm): 350 Type number: 6055GB

Scan the QR code for more information

Type: pallet carrier Material: steel

Wheels back: 2 fixed wheels nylon, 200 mm Surface treatment: painted and use damage

Internal length (mm): 815 Internal width (mm): 615