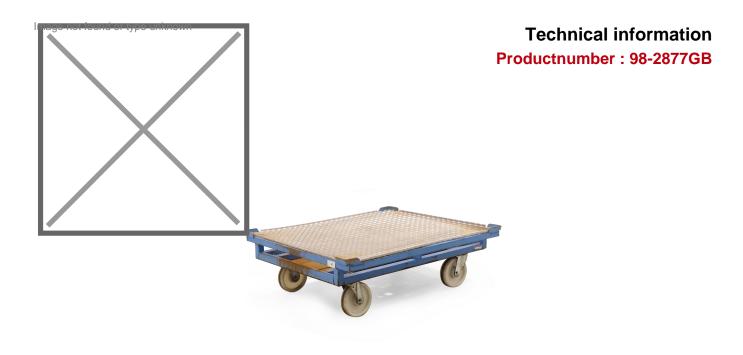

## **Product description**

Robust and used pallet undercarriage suitable for 1200x1000 mm pallets. The frame has four catch angles. The undercarriage has a double welded frame with a removable profiled steel plate. The roller platform rests on four nylon castors, making it easy to move.

## **Specifications**

Article arrangement: Used Version: with 4 capture corners

Floor: steelplate

Wheels back: 2 castor wheels nylon, 200 mm

Colour: blue

Length (mm): 1245 Width (mm): 1035 Height (mm): 405 Weight (kg) 92

Additional specifications: suitable for pallet 1200x1000 mm

Type: pallet carrier Material: steel

Wheels front: 2 castor wheels nylon, 200 mm

Euronorm (mm): 1200 x 1000

Surface treatment: painted and use damage