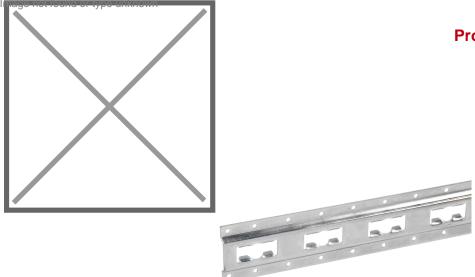

## Technical information Productnumber : 44-4420-165

## **Product description**

Steel locking strip for mounting on wall, floor or roof for use in combination with tension straps or locking bars.

Also available in other dimensions on request!

## Specifications

Article arrangement: New Version: suitable for straps and rods Colour: colorless Length (mm): 3050 Weight (kg) 7.9 Additional specifications: price each

Scan the QR code for more information

Type: binding rail Material: steel Surface treatment: galvanized Width (mm): 80 Type number: 4420-RAIL EAN Code (Gtin) 8719424104240

KRUIZINGA.FR<sup>®</sup> Stockage et ressources de transport