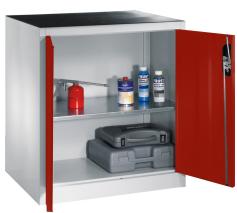

## **Product description**

Side cabinet or tool cabinet. Widely used in warehouse or workshops. Supplied as standard with a grooved rubber mat on the top and an Ergo-Lock system, easy to close by just pushing the handle. The doors have a door reinforcement in the middle and have an opening angle of approx. 110 degrees. The galvanized shelf is adjustable in height through the 15mm grid and has a maximum load of 70kg. colour? Ask about our options.

## **Specifications**

Article arrangement: New

Version: with 2 hinged doors and 1 floor

Shelves: adjustable in height

Ral colour: 3003 Width (mm): 930 Height (mm): 1000 Depth (mm): 500 Weight (kg) 40.23 Type number: 57-930-1

Scan the QR code for more information

Type: workbenches Material: steel Colour: red

Surface treatment: powdercoating

Internal width (mm): 928 Internal height (mm): 855 Loading capacity (kg): 70

Options: shelves adjustable and removable