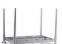

## **Product description**

Side cabinet or tool cabinet. Widely used in warehouse or workshops. Supplied as standard with a grooved rubber mat on the top and an Ergo-Lock system, easy to close by just pushing the handle. The doors have a door reinforcement in the middle and have an opening angle of approx. 110 degrees. The galvanized shelf is adjustable in height through the 15mm grid and has a maximum load of 70kg. colour? Ask about our options.

## **Specifications**

Article arrangement: New

Version: with 2 hinged doors and 1 floor

Shelves: adjustable in height

Ral colour: 6011 Width (mm): 1200 Height (mm): 1000 Depth (mm): 500 Weight (kg) 48.89

Type number: 57-1200-1

Scan the QR code for more information

Type: workbenches Material: steel Colour: green

Surface treatment: powdercoating

Internal width (mm): 1198 Internal height (mm): 855 Loading capacity (kg): 70

Options: shelves adjustable and removable