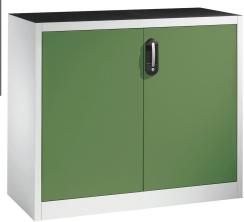

## **Product description**

Side cabinet or tool cabinet. Widely used in warehouse or workshops. Supplied as standard with a grooved rubber mat on the top and an Ergo-Lock system, easy to close by just pushing the handle. The doors have a door reinforcement in the middle and have an opening angle of approx. 110 degrees. The galvanized shelf is adjustable in height through the 15mm grid and has a maximum load of 70kg. colour? Ask about our options.

## **Specifications**

Article arrangement: New

Version: with 2 hinged doors and 1 floor

Shelves: adjustable in height

Ral colour: 6011 Width (mm): 1200 Height (mm): 1000 Depth (mm): 500 Weight (kg) 48.89

Type number: 57-1200-1

Scan the QR code for more information

Type: workbenches Material: steel Colour: green

Surface treatment: powdercoating

Internal width (mm): 1198 Internal height (mm): 855 Loading capacity (kg): 70

Options: shelves adjustable and removable